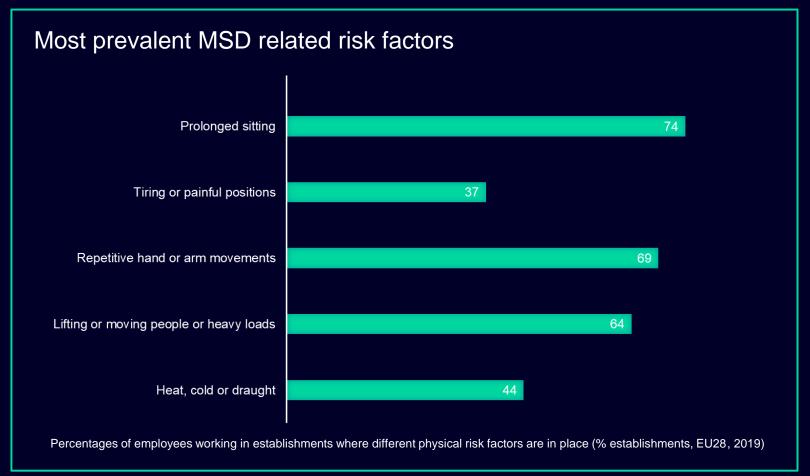

#### **Musculoskeletal conditions**Call for action?

- approx. 1.71 billion people have musculoskeletal conditions worldwide
- the leading contributor to disability worldwide
- associated disability has been increasing and is projected to increase
- highest number of lost time days Siemens in Germany

Sources: WHO '21, SBK Health Report Siemens AG FY19, ESENER 2019

We test digital solutions for **ergonomic risk assessments**...

... we provide ergonomic equipment, training and consulting for workplaces at home...